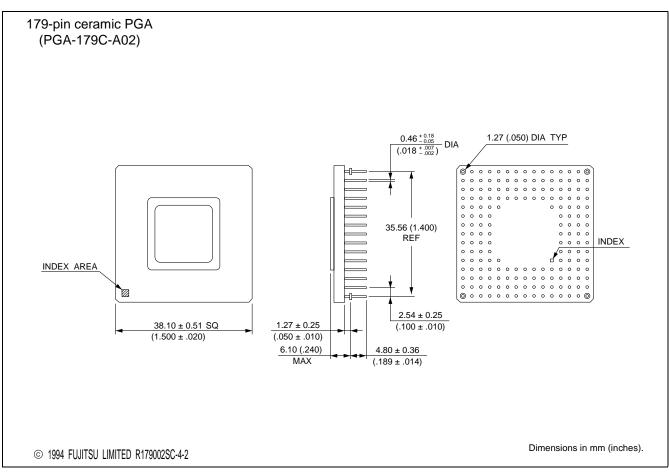

## **PIN GRID ARRAY PACKAGE 179 PIN CERAMIC**

To Top / Package Lineup / Package Index

## PGA-179C-A02

| Lead pitch     | 100 mil                  |
|----------------|--------------------------|
| Pin matrix     | 15                       |
| Sealing method | Metal seal               |
|                |                          |
|                |                          |
|                |                          |
|                |                          |
|                | Lead pitch<br>Pin matrix |

EIAJ code :\*PGA179-C-S15U-1

The contents of this document are subject to change without notice. Customers are advised to consult with FUJITSU sales representatives before ordering. FUJITSU is unable to assume responsibility for infringement of any patent rights or other rights of third parties arising from the use of the information or package dimensions in this document.